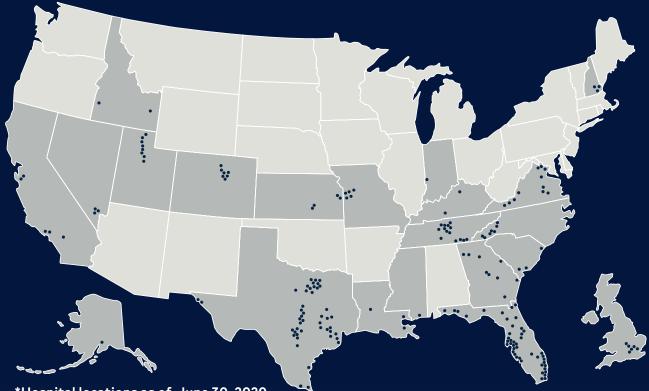

# **About HCA Healthcare**

HCA Healthcare is one of the nation's leading providers of healthcare services and is comprised of 186 hospitals and more than 2,000 sites of care including surgery centers, freestanding ERs, urgent care centers, diagnostic and imaging centers, walk-in clinics and physician clinics in 21 states and the United Kingdom. With its founding in 1968, Nashville-based HCA Healthcare created a new model for hospital care in the United States.

## 186 hospitals and more than 2,000 sites of care located in 21 states and the United Kingdom

\*Hospital locations as of June 30, 2020

HCA Healthcare is one of the nation's leading providers of healthcare services and is comprised of 186 hospitals and more than 2,000 sites of care including surgery centers, freestanding ERs, urgent care centers, diagnostic and imaging centers, walk-in clinics and physician clinics in 21 states and the United Kingdom. With its founding in 1968, Nashville-based HCA Healthcare created a new model for hospital care in the United States.